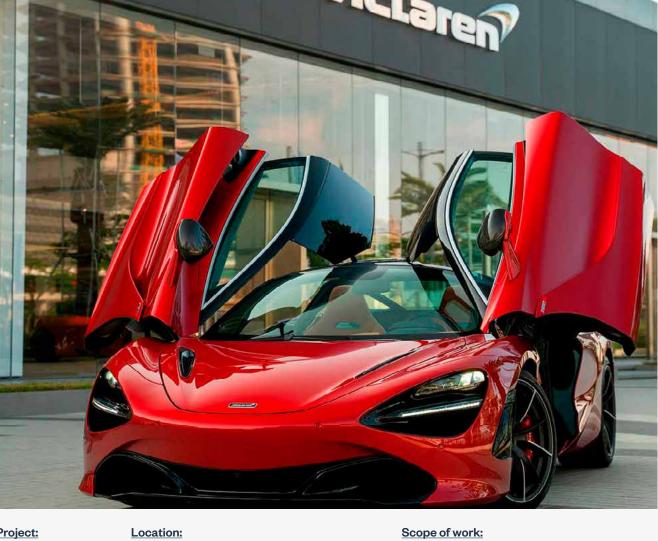

Client: HGB Scope of work: Interior works.

Project:
McLaren
Showroom

Location:
Phnom Penh,
Cambodia

Scope of work Interior works.

<u>Client:</u> HGB

lbl-group.com

089

Project: Lion City