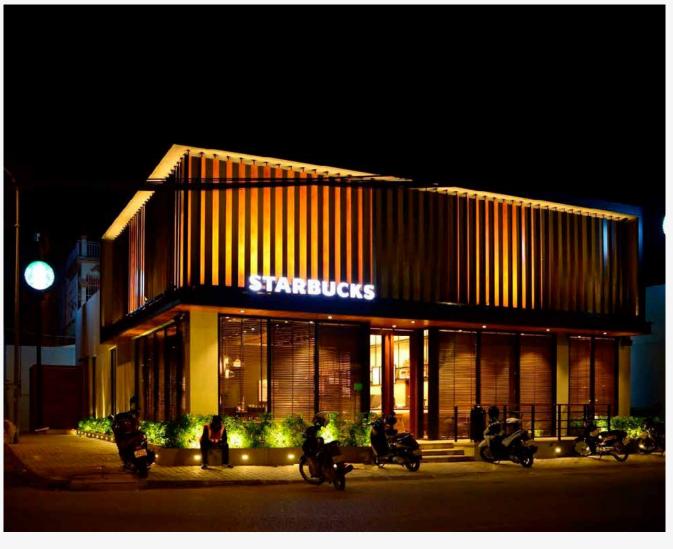

#### Scope of work:

Main contractor for 8-storey show room building of 3,000 Sq.M. Structural works, MEP and external works for Malaysian muti-business Lion Group.

Project: Starbucks

Client: Starbucks Location:

Siem Reap Airport, Siem Reap Cambodia

TK Royal One, Phnom Penh, Cambodia

Russian Market (Toul Tom Poung), Phnom Penh, Cambodia

#### Scope of work:

General contractor for structural, architectural and MEP works. Average floor per shop; 250/300 Sq.M.