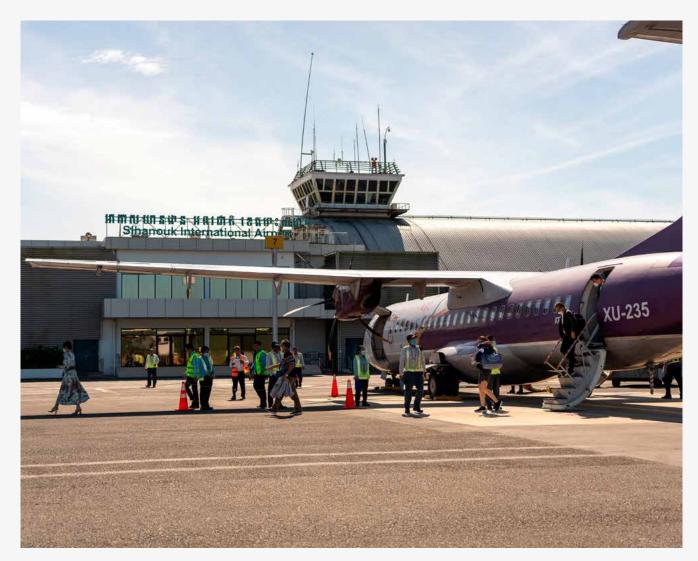

Location: Siem Reap, Cambodia Scope of work:

Design and build, finishes of phase 1 and 2 of the international terminal.

Project: Sihanouk International Airport, Extension & VIP Terminal

Client: Societe Concessionnaire de L'Aeroport (SCA)

Client:
Societe
Concessionnaire de
L'Aeroport (SCA)

Location: Sihanoukville, Cambodia Scope of work:

Design and build contractor for the extension and renovation of passenger terminal of the airport. Structural and architectural work with total floor area. 4,831 Sq.M.