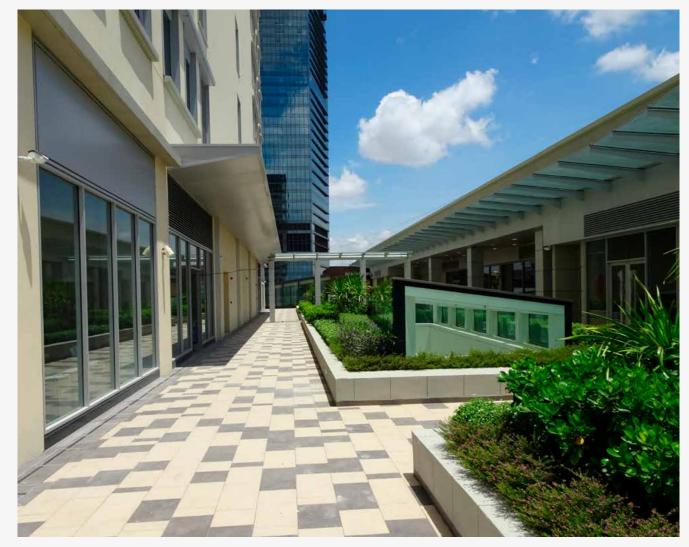

Project:
Exchange Square,
Retail Extension

Client: Hongkong Land (Premium Investments) Co., Ltd Location: Phnom Penh, Cambodia Scope of work:

Design and build of the retail extension building.

Project: Lamborghini Showroom Location:
Phnom Penh,
Cambodia

### Scope of work:

Nominated sub-contractor of the owner for fitout/finishes of the 19-storey office/retail building including hardcaping and fit-out for the food court. Total floor area 5,325 Sq.M.

097