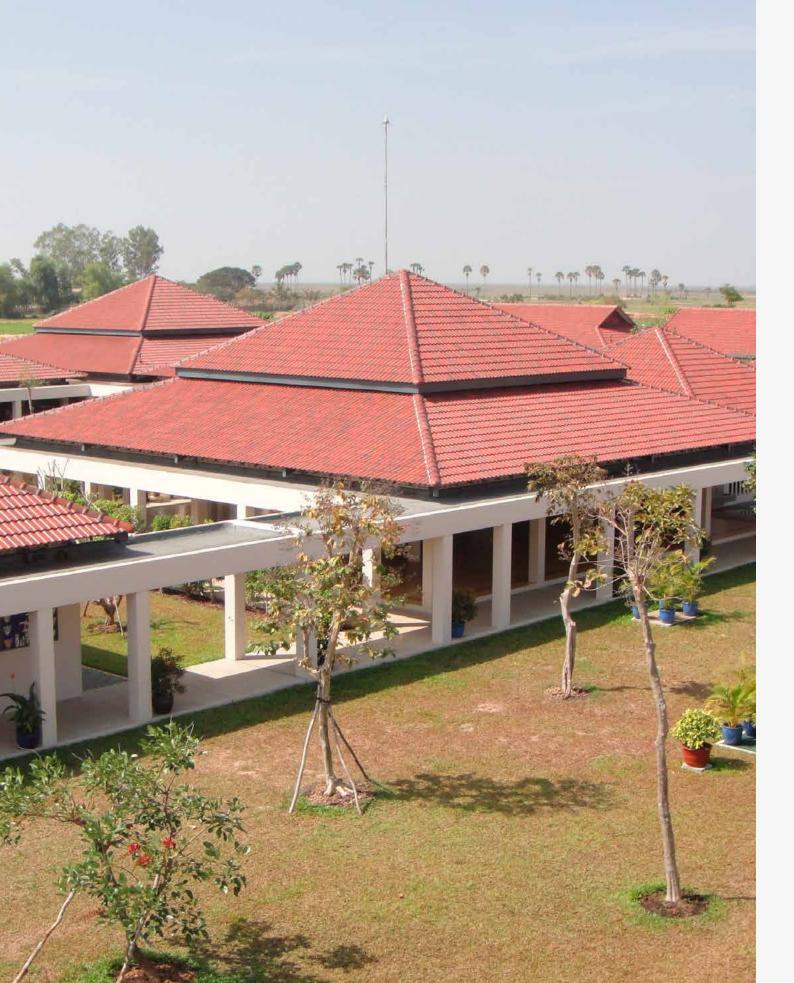

Main contractor for main civil works, 2,291 Sq.M area.

Project: Sonja Kill Memorial Hospital

Client: Sonja Kill Foundation

Location: Kampot, Cambodia

Scope of work:

Main contractor for the hospital complex comprising 28 utility buildings.
12,985 Sq.M completed for a charity hospital helping children and expectant mothers.