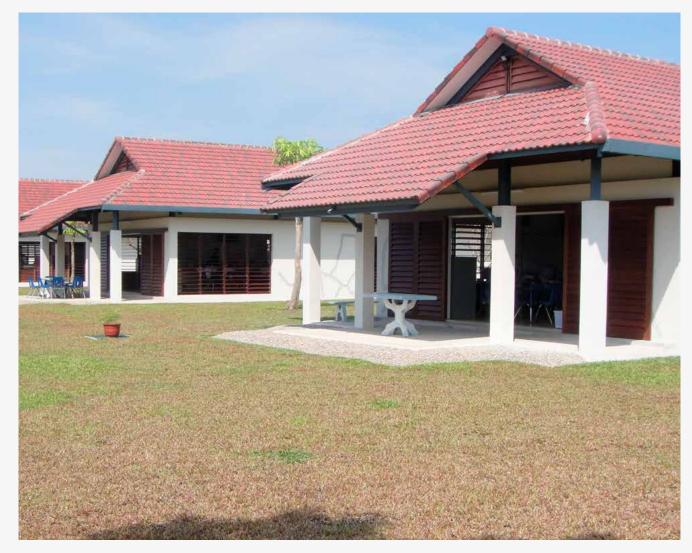

Main contractor for main civil works, 2,291 Sq.M area.

Project: Sonja Kill Memorial Hospital

Client: Sonja Kill Foundation

Location: Kampot, Cambodia

Scope of work:

Main contractor for the hospital complex comprising 28 utility buildings.
12,985 Sq.M completed for a charity hospital helping children and expectant mothers.