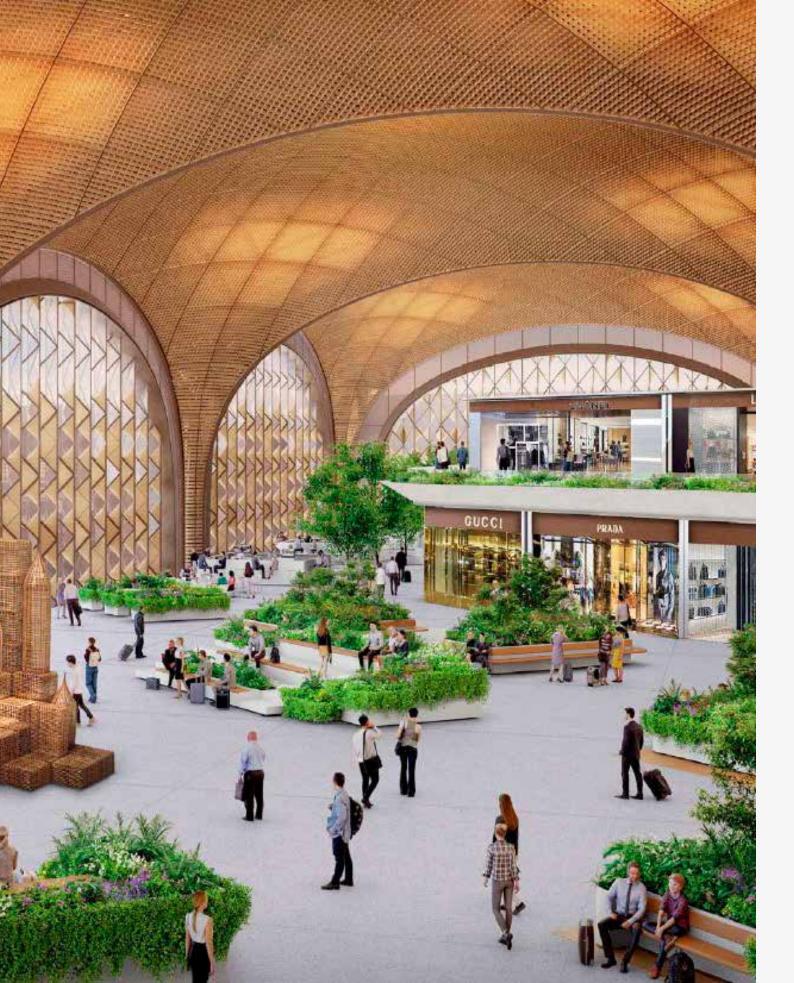

# Institutions andAirports

Project:
New Phnom Penh
International Airport

Client: CAIC

Location:
Phnom Penh,
Cambodia

Scope of work:
Design and build of soffit ceiling including mock-up stage.

Project: Siem Reap International Airport Client: Societe Concessionnaire de L'Aeroport (SCA)