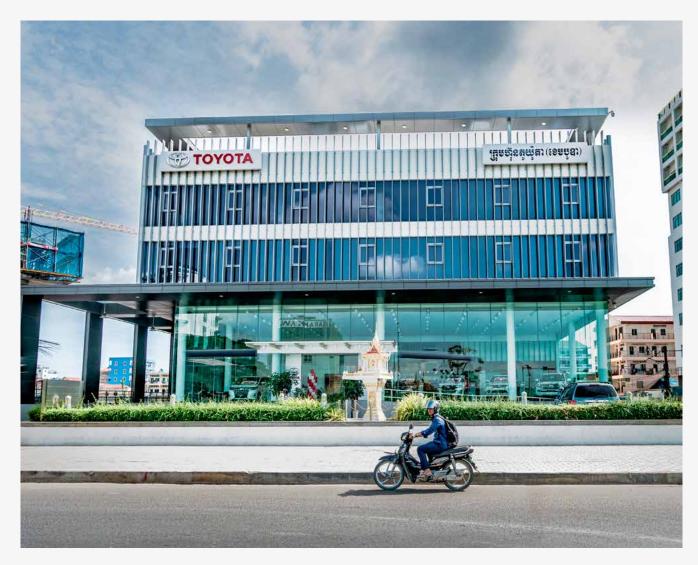

Project:
Toyota Show Room

Client:
Toyota (Cambodia)
Co.,Ltd

Location:
Phnom Penh,
Cambodia

Scope of work:

Full design and build contractor. Structural, architectural, MEP, external works for Toyota's brand new headquarter that will include office premises, workshop, customer service areas and show room.