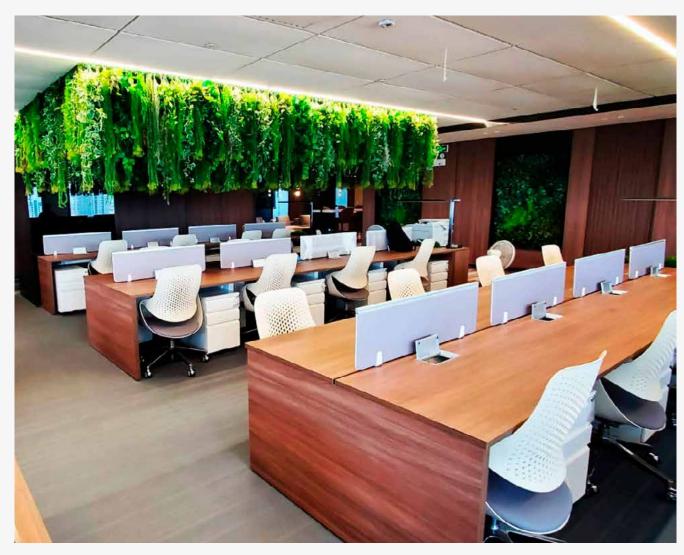

Project: HGB Head Office

Client: HGB

Location: Phnom Penh, Cambodia

Scope of work:

Located on the 16<sup>th</sup> floor of Hongkong Land Exchange Square building. Finishing work including wall & glass partition systems, joinery work, ceiling and floor works, MEP and fixed furniture.