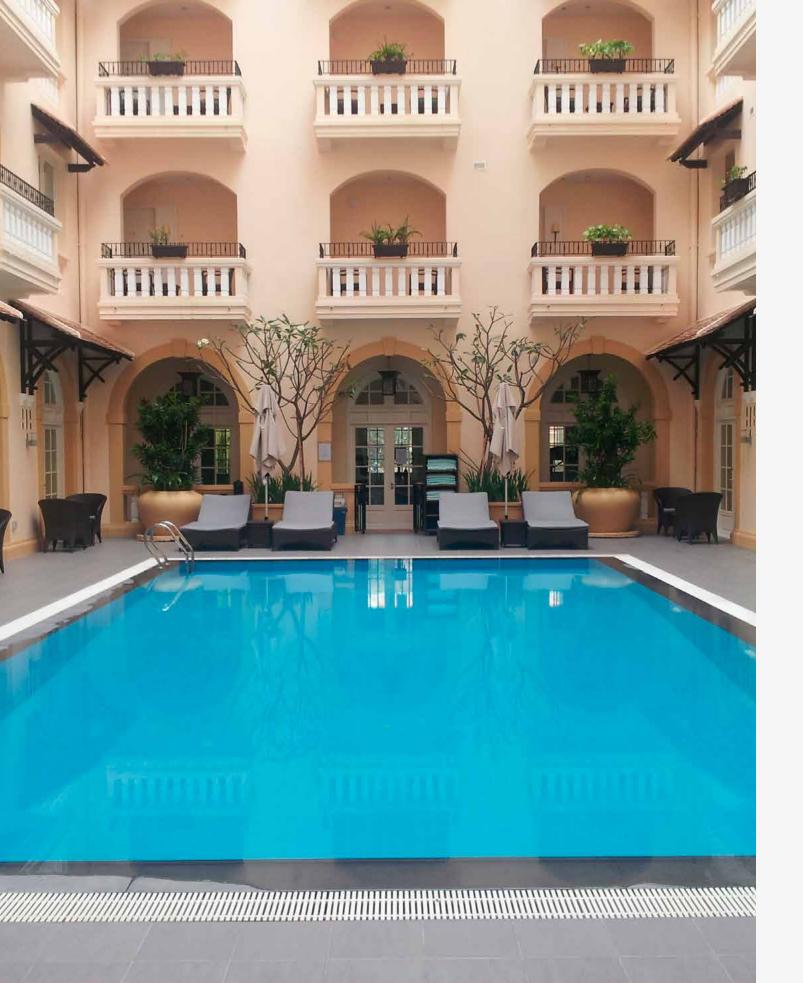

<sub>-</sub> Projects

Hotels andResorts

Project:
Tribe Hotel
Post Office Square

Client: Accor Hotel

Location:
Phnom Penh,
Cambodia

Scope of work:

Main contractor for the full scope of work.

Project: Sun & Moon Urban Hotel