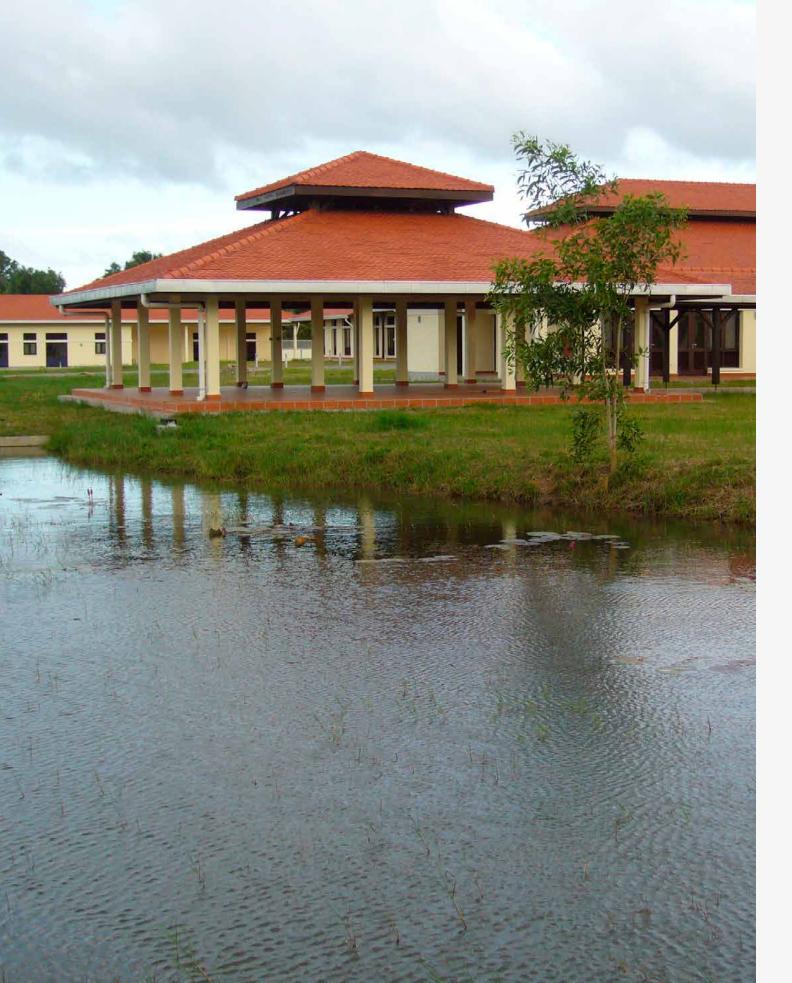

Main contractor for main civil works, 2,291 Sq.M area.

Project: Sonja Kill Memorial Hospital

Client: Sonja Kill Foundation

Location: Kampot, Cambodia

Scope of work:

Main contractor for the hospital complex comprising 28 utility buildings.
12,985 Sq.M completed for a charity hospital helping children and expectant mothers.