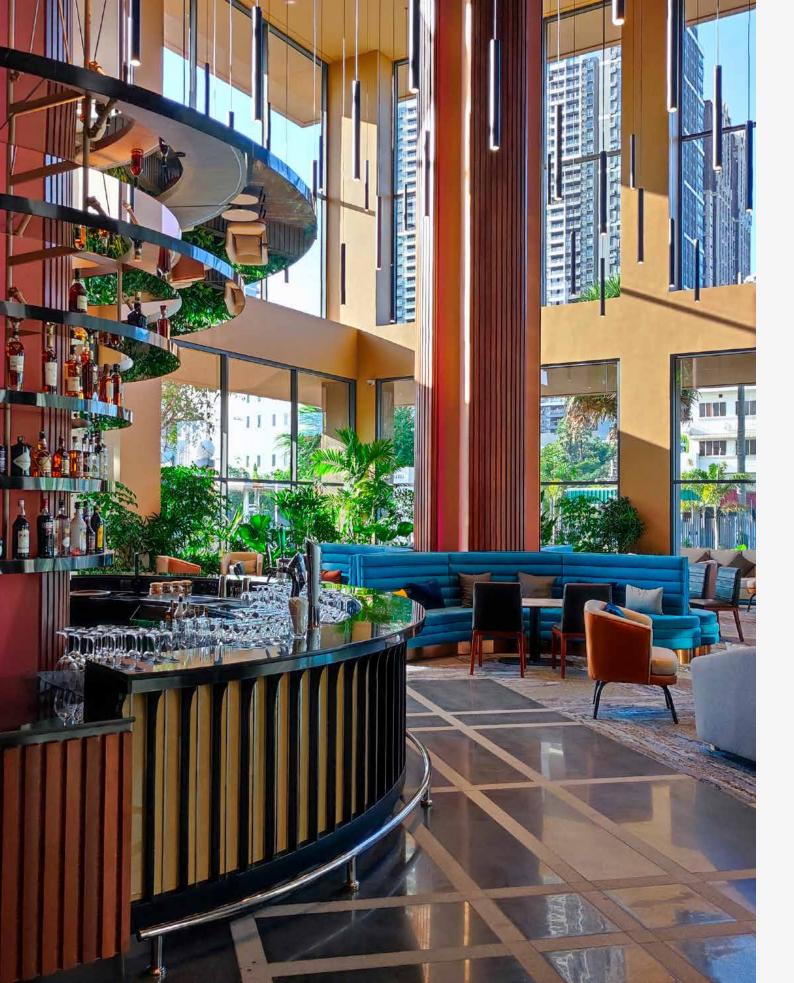

<sub>-</sub> Projects

Hotels andResorts

Project:
Tribe Hotel
Post Office Square

Client: Accor Hotel

Location:
Phnom Penh,
Cambodia

Scope of work:

Main contractor for the full scope of work.

Project: Sun & Moon Urban Hotel