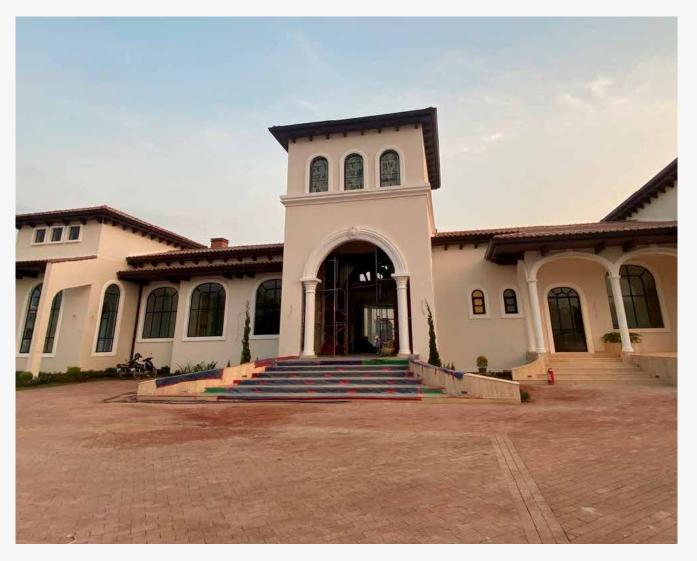

# Private Residences

Project: Villa Yari Client: Private

**Location:** Phnom Penh, Cambodia

Scope of work: Main contractor for full design and build.

Villa Beatrix

Private

Phnom Penh, Cambodia

Main contractor for full design and build.