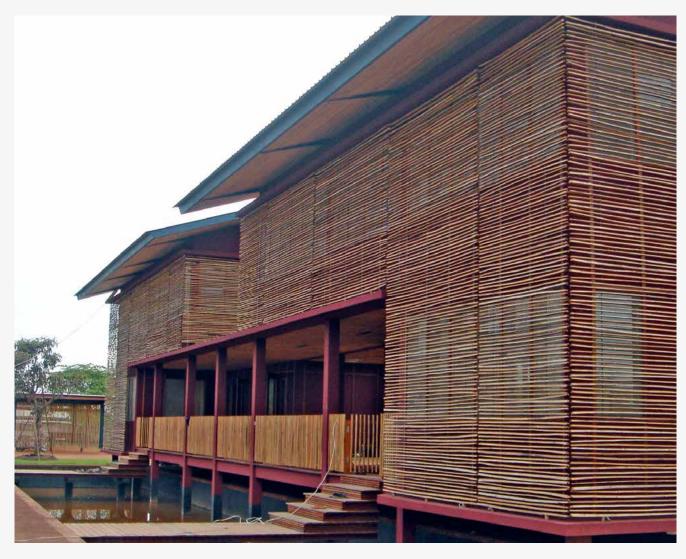

Design and build main contractor for phase
1,2 and 3. 5,000 Sq.M area for one of the nongovernment organization in Cambodia.

059

Project: Sovann Komar Children's Village

Client: Sovann Komar LLC & Sovann Komar Inc. Location:
Phnom Penh,
Cambodia

Scope of work:

Main contractor for the whole project including all bamboo finishes and embankments along the Mekong river.

Project:
Siem Reap
International School
(SRIS)

<u>Client:</u> Private Location: Siem Reap, Cambodia Scope of work: