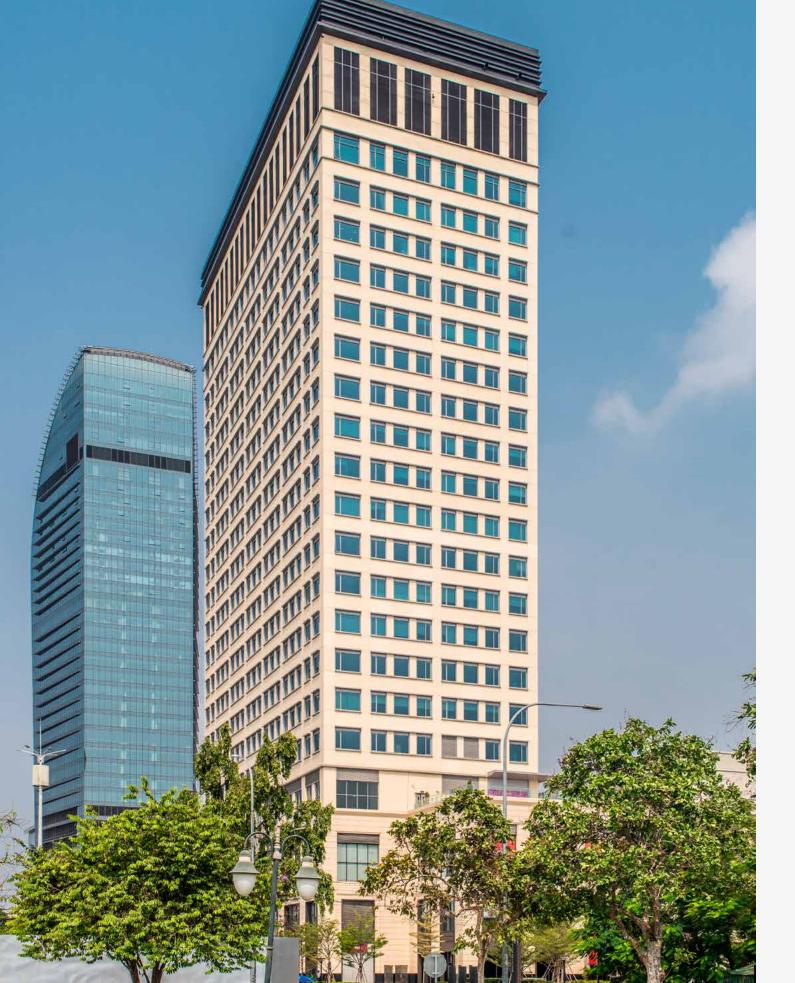

Project: Exchange Square

#### Client:

Hongkong Land (Premium Investments) Co., Ltd

#### Location:

Phnom Penh, Cambodia

### Scope of work:

Nominated sub-contractor of the owner for fitout/finishes of the 19-storey office/retail building including hardcaping and fit-out for the food court. Total floor area 5,325 Sq.M.

097