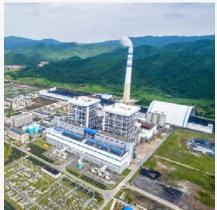

# Project:

Coal Fired Power Plant

### Client:

Nawarat (Cambodia) Co.,Ltd

#### Location:

Sihanoukville, Cambodia

### Scope of work:

Main subcontractor for the civil work in different areas of the Sihanoukville CEL II power station. Sea water intake (10 meters deep). Box culvert. Hopper tunner. Coal crusher building. Conveyor and the transfer power.