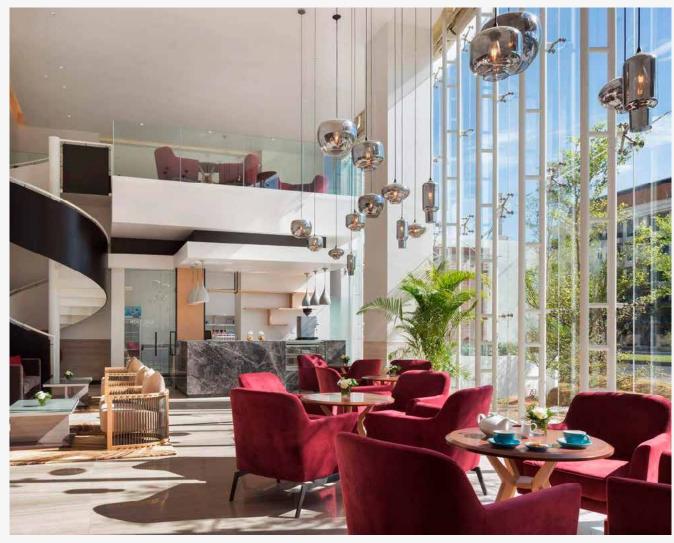

<sub>-</sub> Projects

Hotels andResorts

Project:
Tribe Hotel
Post Office Square

Client: Accor Hotel

Location:
Phnom Penh,
Cambodia

Scope of work:

Main contractor for the full scope of work.

Project: Sun & Moon Urban Hotel