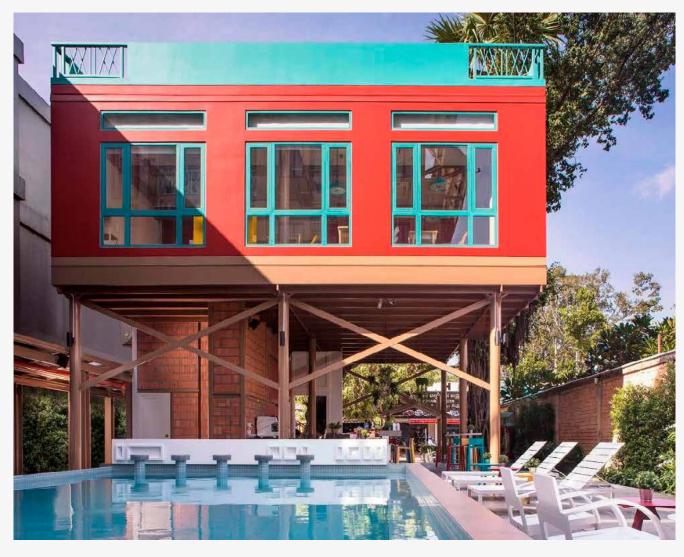

Commercials andEntertainments

Project:
Angkor Animal
Kingdom

Client:

Location: Siem Reap, Cambodia

Scope of work:

Main contractor for the full design and build.

Project: T Galleria Siem Reap