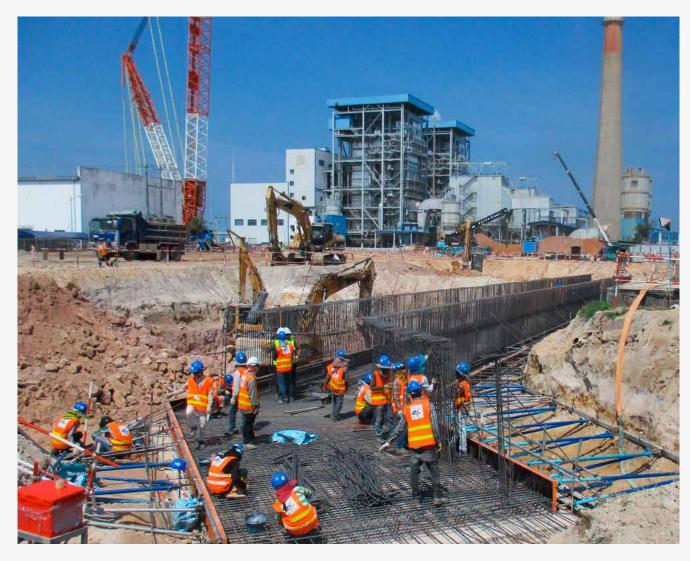

# Project:

Coal Fired Power Plant

### Client:

Nawarat (Cambodia) Co.,Ltd

#### Location:

Sihanoukville, Cambodia

### Scope of work:

Main subcontractor for the civil work in different areas of the Sihanoukville CEL II power station. Sea water intake (10 meters deep). Box culvert. Hopper tunner. Coal crusher building. Conveyor and the transfer power.