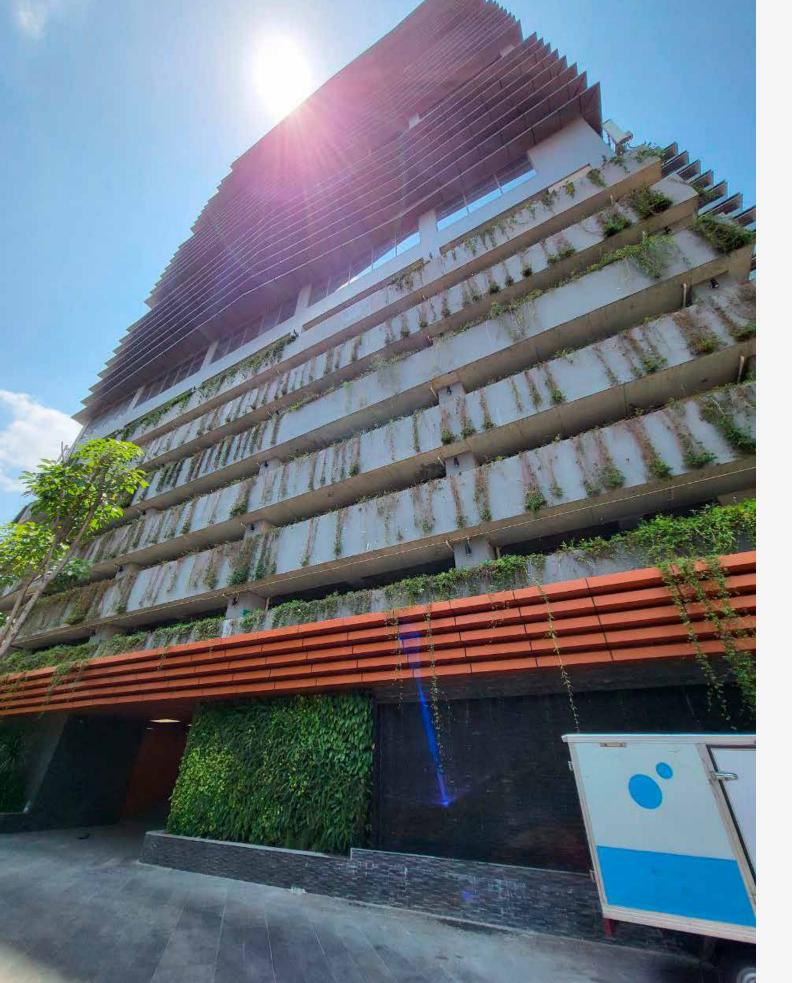

Project: Midori Factory

Client: Midori Techno Park Location:
Phnom Penh, Special
Economic Zone,
Cambodia

Scope of work:

Main contractor. Total floor area 4,700 Sq.M.