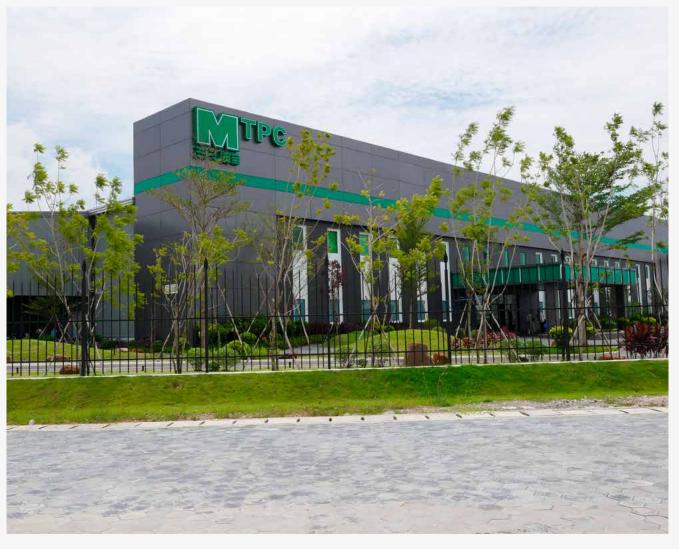

Project: Midori Factory

Client: Midori Techno Park Location:
Phnom Penh, Special
Economic Zone,
Cambodia

Scope of work:

Main contractor. Total floor area 4,700 Sq.M.