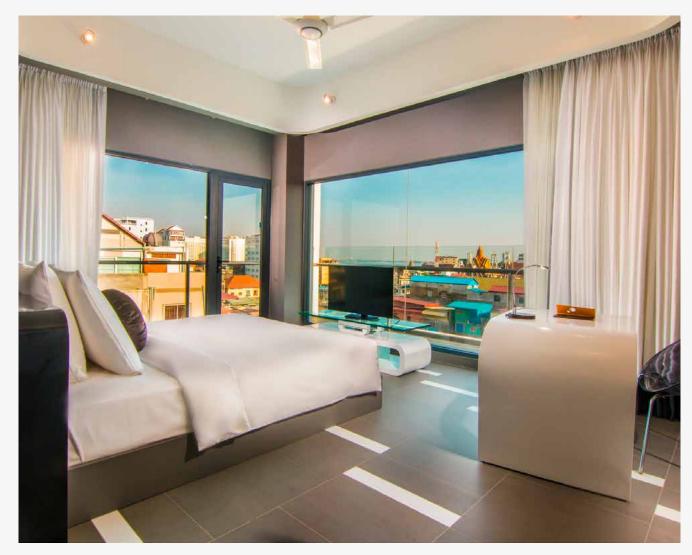

Main contractor for renovation & refurbishment.

Project:
Anantara
Ex-Sothea Hotel

Client: The Sothea (KV) Pte.,Ltd Location: Siem Reap, Cambodia Scope of work:

Main contractor, structure, finishes, and decoration.