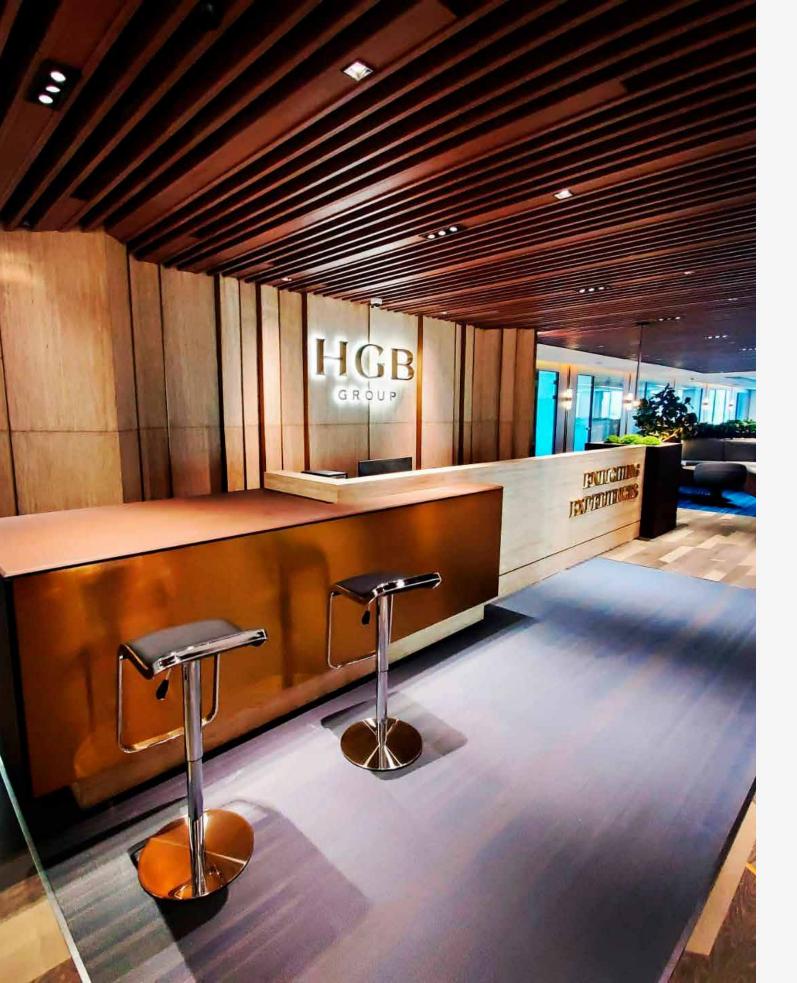

Project: HGB Head Office

Client: HGB

Location: Phnom Penh, Cambodia

Scope of work:

Located on the 16<sup>th</sup> floor of Hongkong Land Exchange Square building. Finishing work including wall & glass partition systems, joinery work, ceiling and floor works, MEP and fixed furniture.