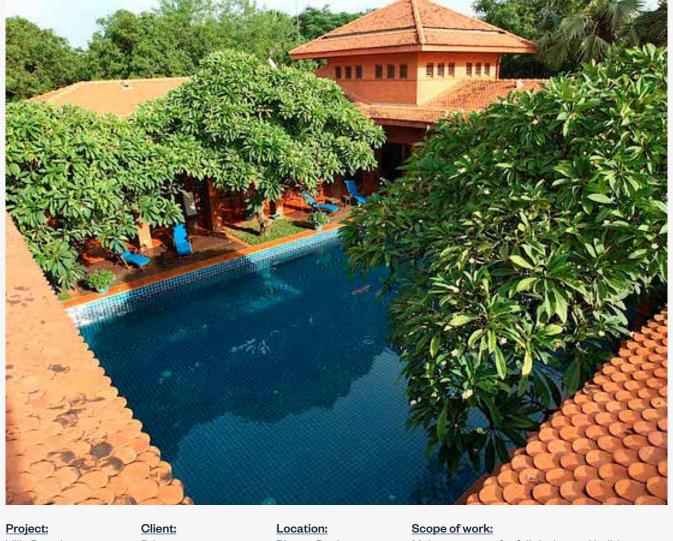

## Scope of work:

Main contractor for the complete school compound including an auditorium, sport complex and 50 meters swimming pool.

Project: JPA Ta Chet

Client: Jay Pritzker Academy Location: Siem Reap, Cambodia Scope of work:

Design and build main contractor for phase
1,2 and 3. 5,000 Sq.M area for one of the nongovernment organization in Cambodia.

059

Project: Sovann Komar Children's Village

Client: Sovann Komar LLC & Sovann Komar Inc. Location:
Phnom Penh,
Cambodia