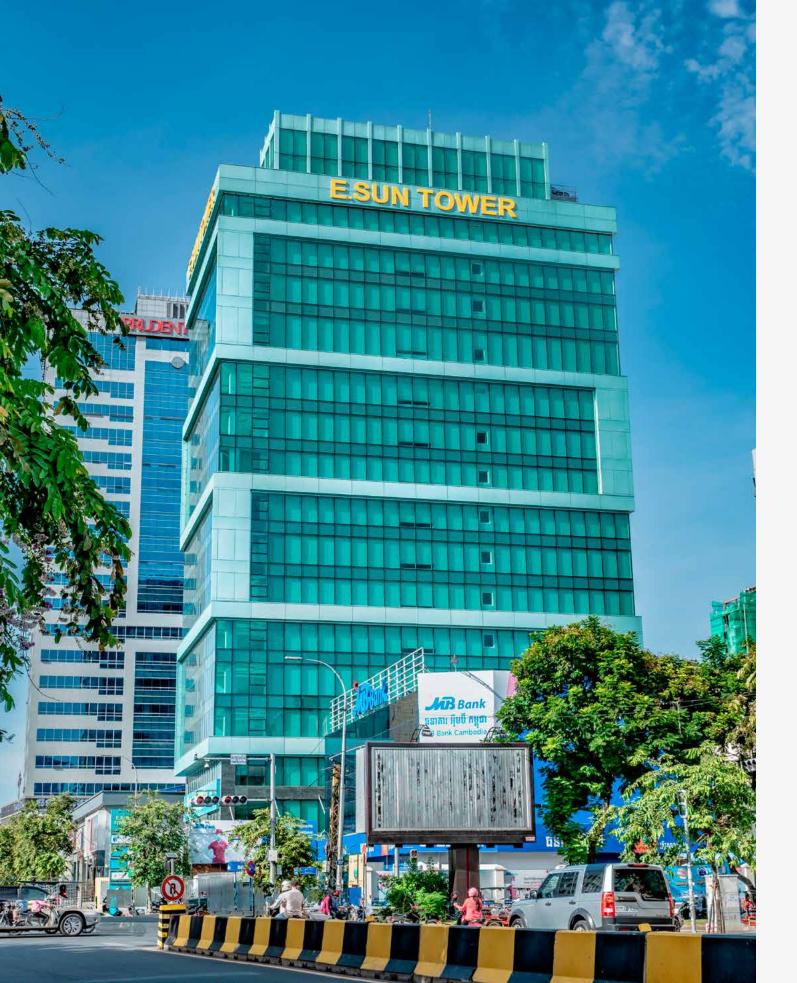

# Office Buildings

Project: E.Sun Tower

#### Client:

Union Commercial Bank Public Limited Corporation Location:
Phnom Penh,
Cambodia

# Scope of work:

Design and build main contractor for 15-storey office and 4 level basement parking. Premises for Taiwanese leading financial institution E.Sun Commercial Bank total floor area; 20,221 Sq.M.