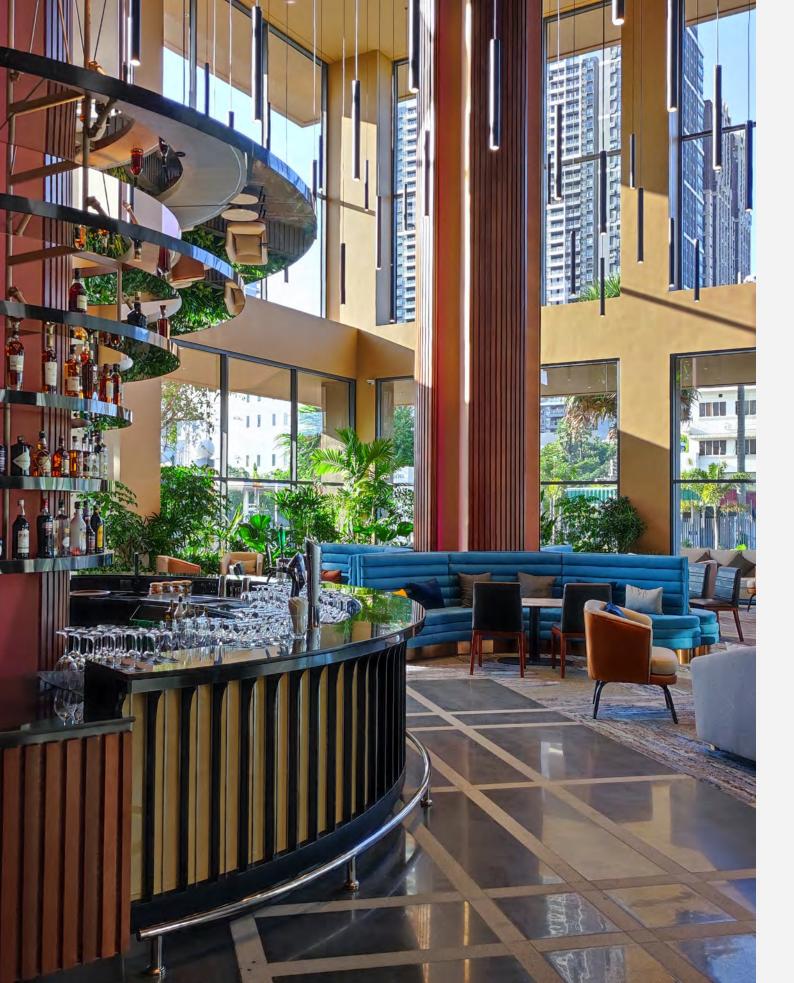

- Projects

Hotels andResorts

Project:
Tribe Hotel
Post Office Square

Client: Accor Hotel

Location:
Phnom Penh,
Cambodia

Scope of work:

Main contractor for the full scope of work.

Project: Sun & Moon Urban Hotel