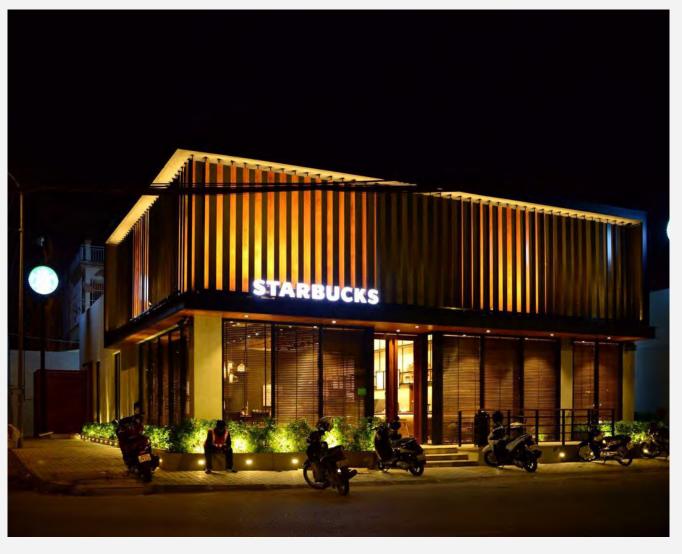

Project: Starbucks

Client: Starbucks Location:

Siem Reap Airport, Siem Reap Cambodia

TK Royal One, Phnom Penh, Cambodia

Russian Market (Toul Tom Poung), Phnom Penh, Cambodia

### Scope of work:

General contractor for structural, architectural and MEP works. Average floor per shop; 250/300 Sq.M.