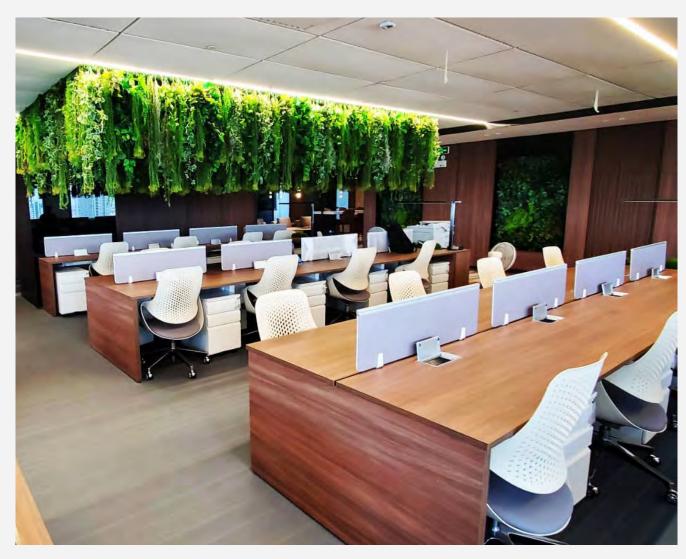

Project: HGB Head Office

Client: HGB Location: Phnom Penh, Cambodia Scope of work:

Located on the 16<sup>th</sup> floor of Hongkong Land Exchange Square building. Finishing work including wall & glass partition systems, joinery work, ceiling and floor works, MEP and fixed furniture.