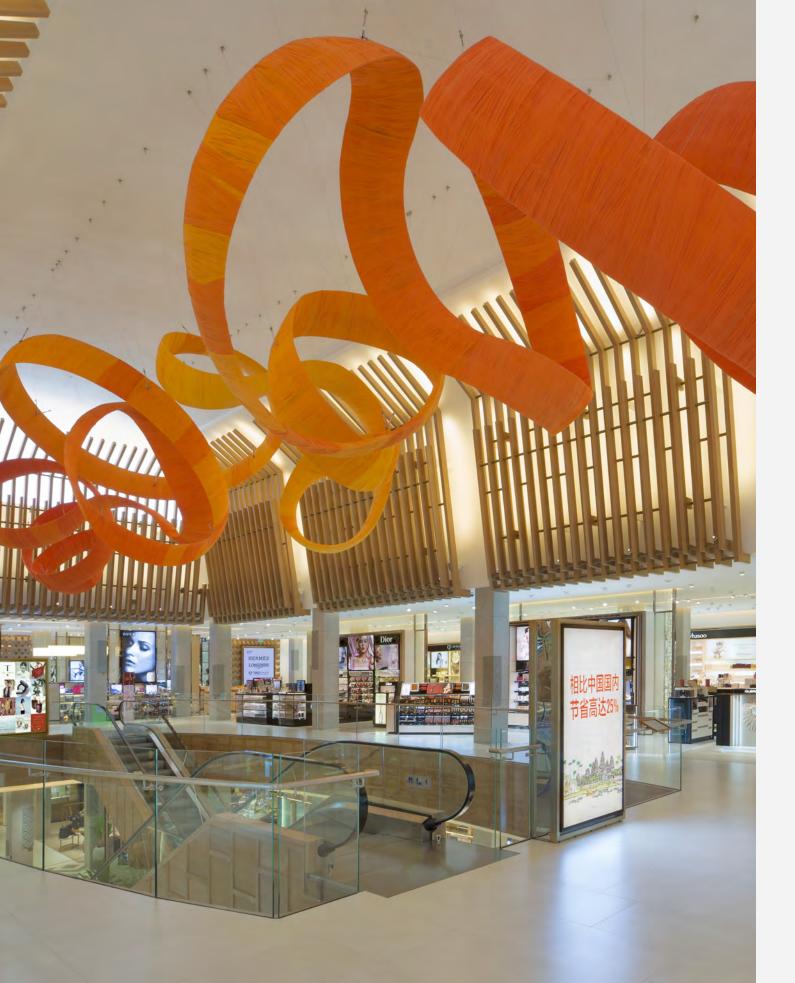

Project:
Exchange Square,
Retail Extension

Location: Phnom Penh, Cambodia

Client: Hongkong Land (Premium Investments) Co., Ltd

Scope of work:

Design and build of the retail extension building.

Project: Lamborghini Showroom

Project: Exchange Square

Client:

Hongkong Land (Premium Investments) Co., Ltd

Location:

Phnom Penh, Cambodia

### Scope of work:

Nominated sub-contractor of the owner for fitout/finishes of the 19-storey office/retail building including hardcaping and fit-out for the food court. Total floor area 5,325 Sq.M.

097