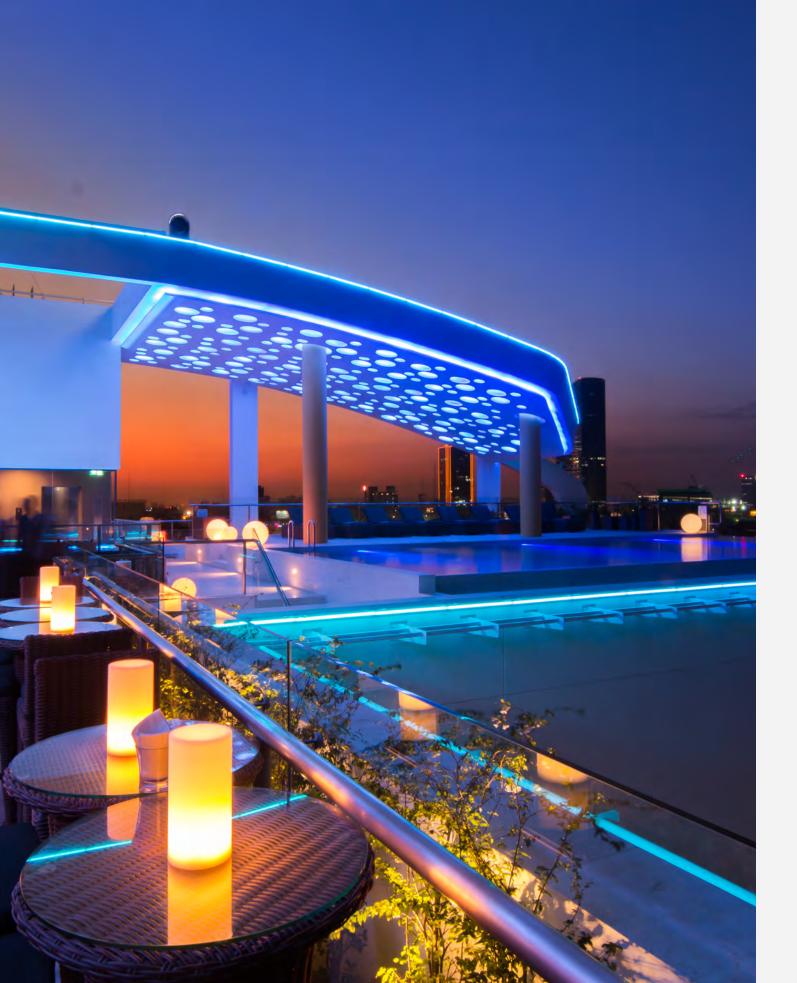

- Projects

Hotels andResorts

Project:
Tribe Hotel
Post Office Square

Client: Accor Hotel

Location:
Phnom Penh,
Cambodia

Scope of work:

Main contractor for the full scope of work.

Project: Sun & Moon Urban Hotel