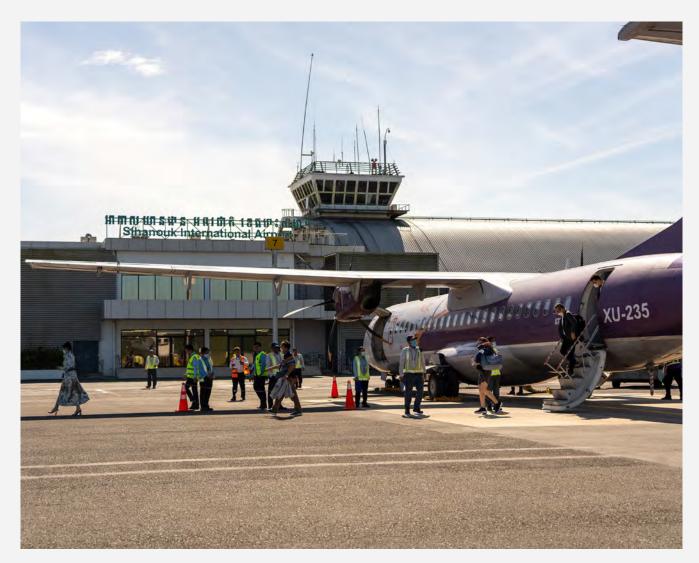

Location: Siem Reap, Cambodia

Scope of work:
Full design and build of the VIP terminal of the airport.

Project:
Sihanouk International
Airport, Extension
Passenger Terminal

Client:
Societe
Concessionnaire de
L'Aeroport (SCA)

Location: Sihanoukville, Cambodia Scope of work:

Design and build contractor for the extension and renovation of passenger terminal of the airport. Structural and architectural work with total floor area. 4,831 Sq.M.