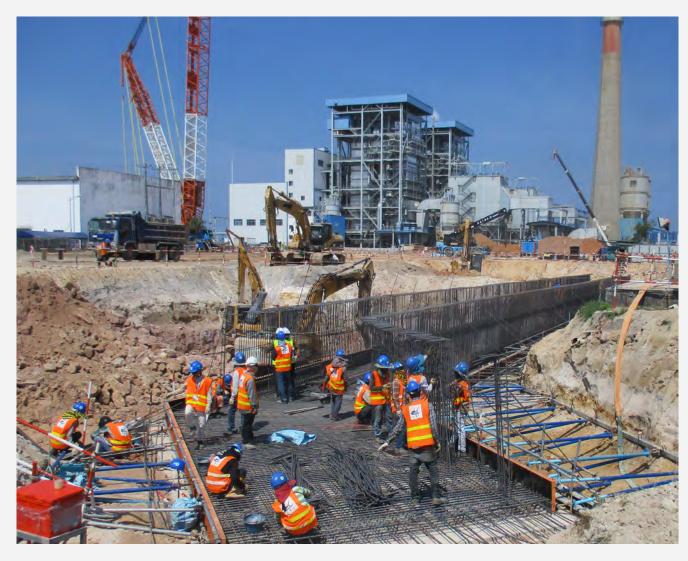

## Project:

Coal Fired Power Plant

### Client:

Nawarat (Cambodia) Co.,Ltd

### Location:

Sihanoukville, Cambodia

### Scope of work:

Main subcontractor for the civil work in different areas of the Sihanoukville CEL II power station. Sea water intake (10 meters deep). Box culvert. Hopper tunner. Coal crusher building. Conveyor and the transfer power.