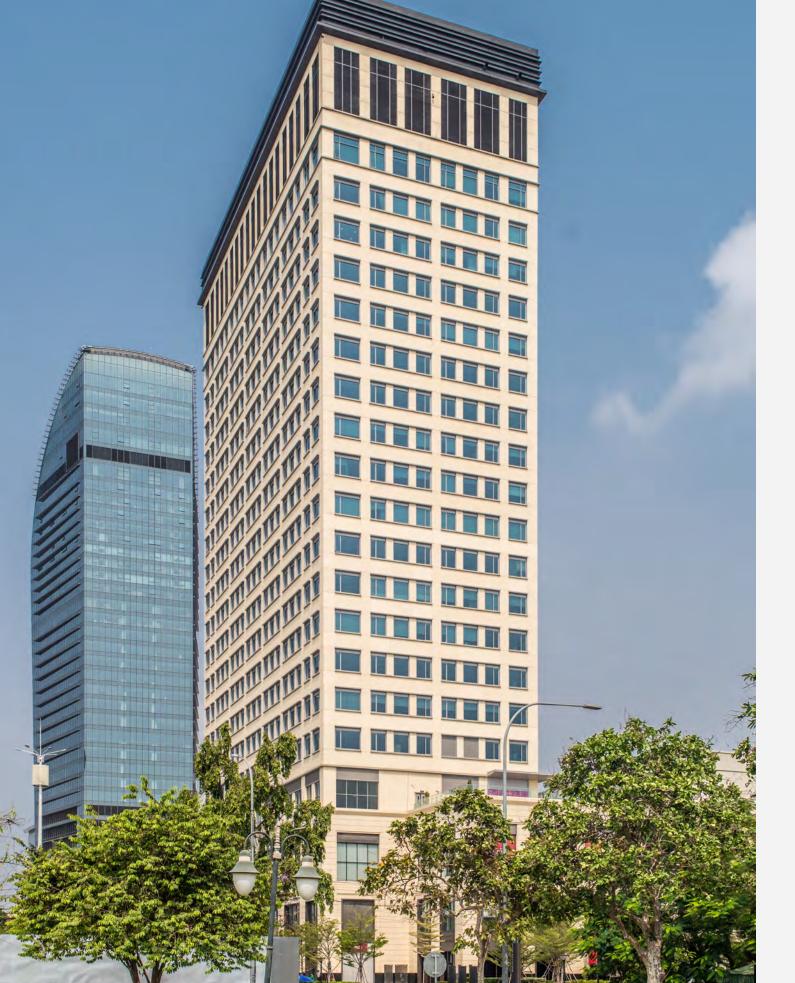

Project: Exchange Square

Client:

Hongkong Land (Premium Investments) Co., Ltd

Location:

Phnom Penh, Cambodia

### Scope of work:

Nominated sub-contractor of the owner for fitout/finishes of the 19-storey office/retail building including hardcaping and fit-out for the food court. Total floor area 5,325 Sq.M.

097

Project: HGB Head Office

Client: HGB Location: Phnom Penh, Cambodia Scope of work:

Located on the 16<sup>th</sup> floor of Hongkong Land Exchange Square building. Finishing work including wall & glass partition systems, joinery work, ceiling and floor works, MEP and fixed furniture.