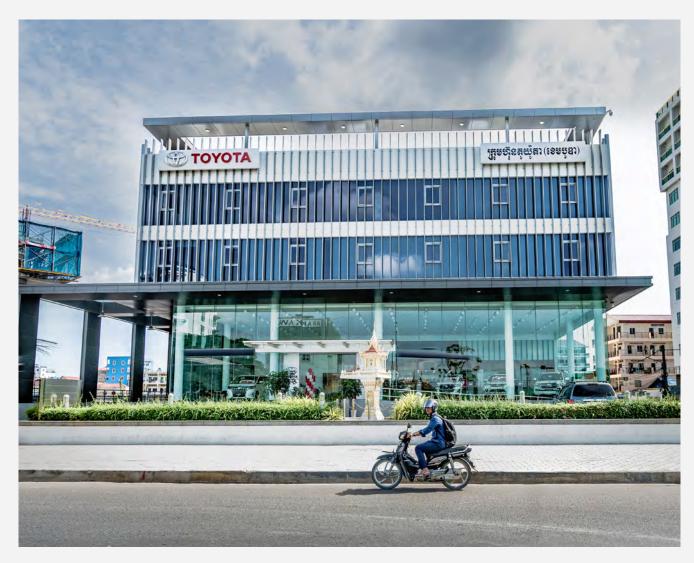

Project:
Toyota Show Room

Client:
Toyota (Cambodia)
Co.,Ltd

Location:
Phnom Penh,
Cambodia

Scope of work:

Full design and build contractor. Structural, architectural, MEP, external works for Toyota's brand new headquarter that will include office premises, workshop, customer service areas and show room.