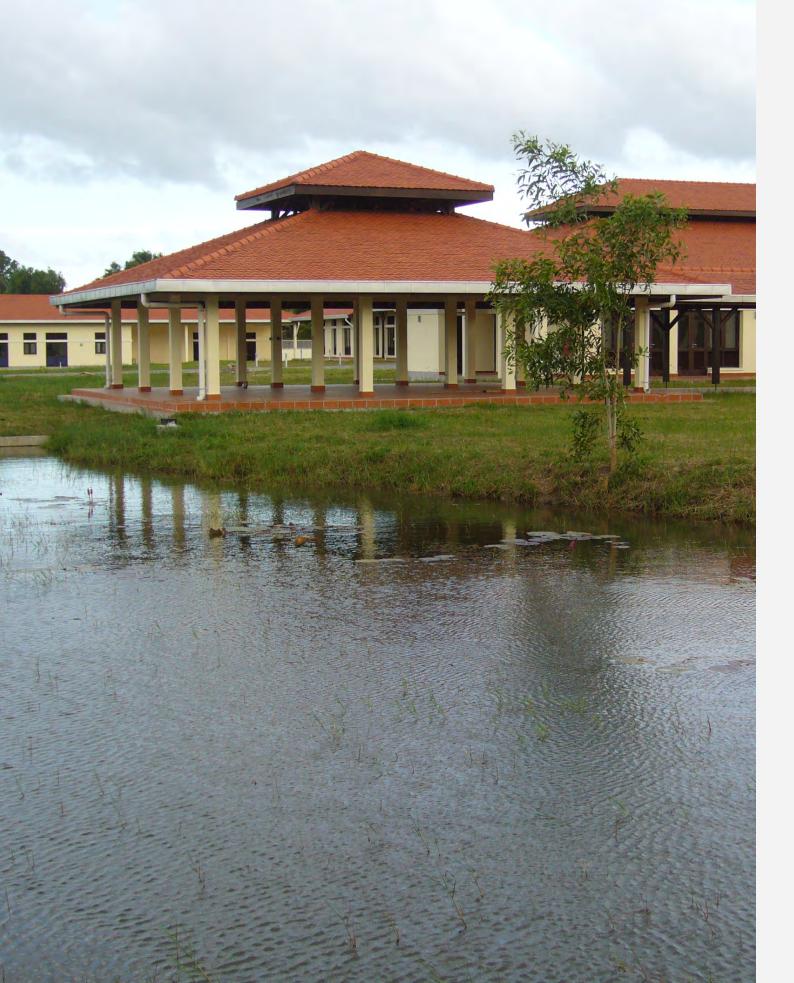

### Project:

International School of Phnom Penh (ISPP)

### Client:

International School of Phnom Penh (ISPP)

### Location:

Phnom Penh, Cambodia

### Scope of work:

Main contractor for the complete school compound including an auditorium, sport complex and 50 meters swimming pool.

Project: JPA Ta Chet

Client: Jay Pritzker Academy

Location:

Siem Reap, Cambodia Design and build main contractor for phase 1,2 and 3. 5,000 Sq.M area for one of the nongovernment organization in Cambodia.