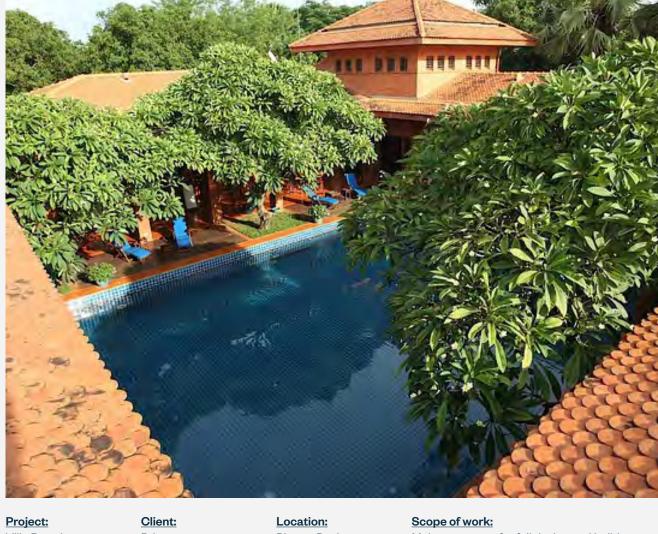

Scope of work:

Project: Sovann Komar Children's Village

Client:

Sovann Komar LLC & Sovann Komar Inc.

Location:
Phnom Penh,
Cambodia

Scope of work:

Main contractor for the whole project including all bamboo finishes and embankments along the Mekong river.

Client: Private Location: Siem Reap, Cambodia

Scope of work:

Main contractor for main civil works, 2,291 Sq.M area.

Project: Sonja Kill Memorial Hospital

Client: Sonja Kill Foundation Location: Kampot, Cambodia Scope of work: