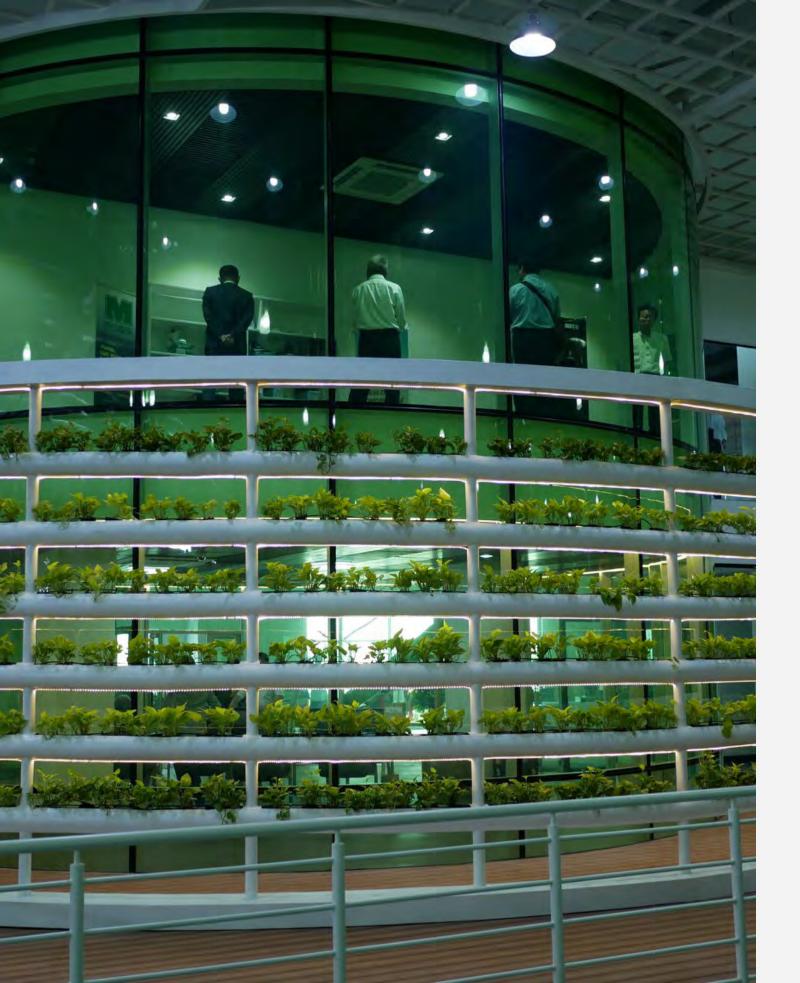

Project: HGB Head Office

Client: HGB Location: Phnom Penh, Cambodia Scope of work:

Located on the 16<sup>th</sup> floor of Hongkong Land Exchange Square building. Finishing work including wall & glass partition systems, joinery work, ceiling and floor works, MEP and fixed furniture.