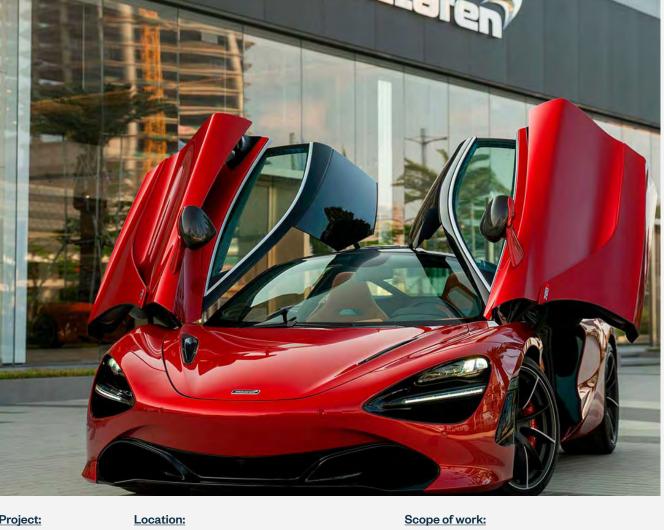

Location: Phnom Penh, Cambodia

Client: HGB

Scope of work: Interior works.

Project: McLaren Showroom

Phnom Penh, Cambodia

Interior works.

Client: HGB

Project: Lion City