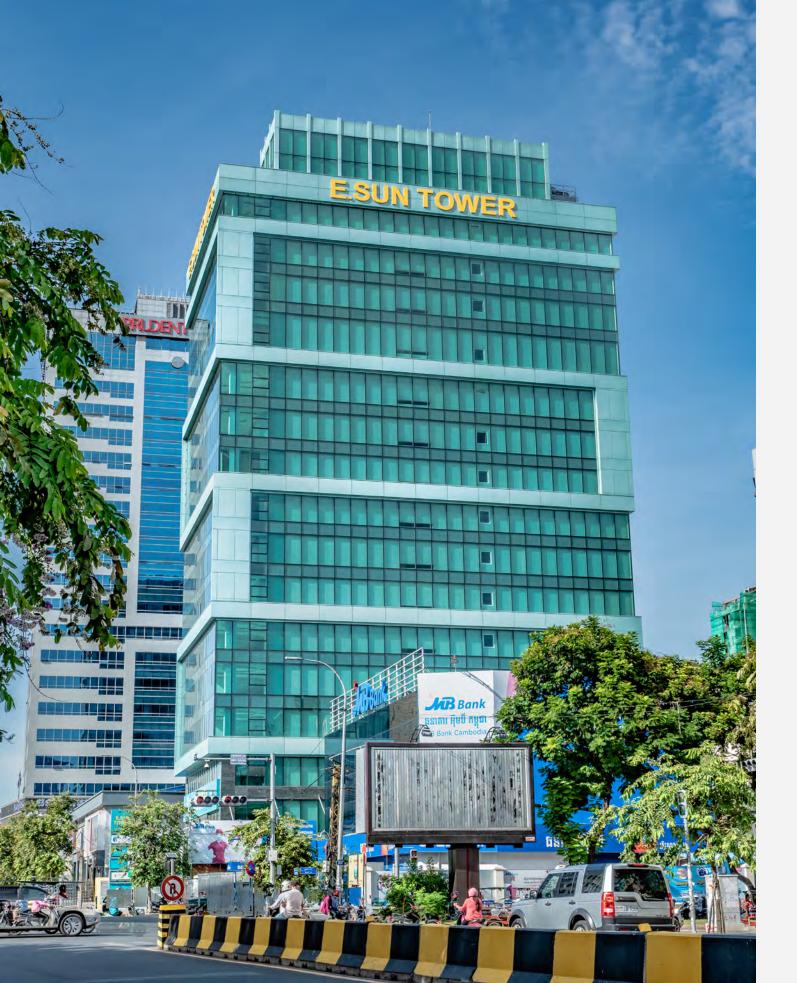

# Office Buildings

Project:

E.Sun Tower

### Client:

Union Commercial Bank Public Limited Corporation Location: Phnom Penh,

Cambodia

## Scope of work:

Design and build main contractor for 15-storey office and 4 level basement parking. Premises for Taiwanese leading financial institution E.Sun Commercial Bank total floor area; 20,221 Sq.M.