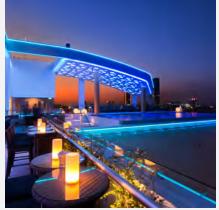

- Projects

Hotels andResorts

Project:
Tribe Hotel
Post Office Square

Client: Accor Hotel

Location:
Phnom Penh,
Cambodia

Scope of work:

Main contractor for the full scope of work.

Project: Sun & Moon Urban Hotel