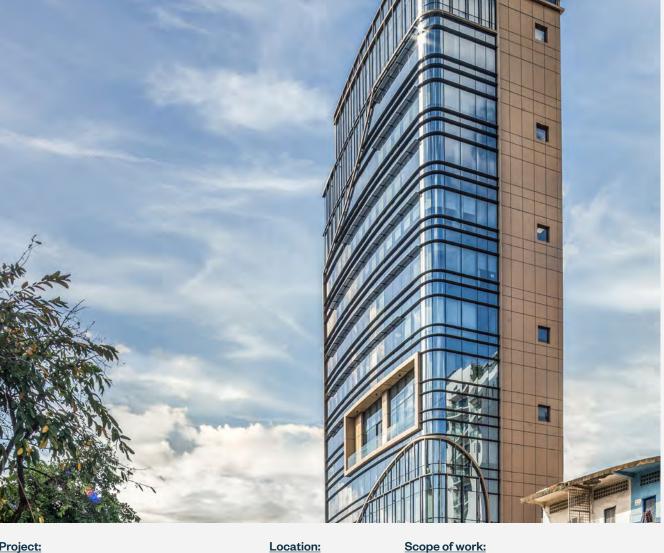

# Office Buildings

Project:

E.Sun Tower

### Client:

Union Commercial Bank Public Limited Corporation Location: Phnom Penh,

Cambodia

## Scope of work:

Design and build main contractor for 15-storey office and 4 level basement parking. Premises for Taiwanese leading financial institution E.Sun Commercial Bank total floor area; 20,221 Sq.M.