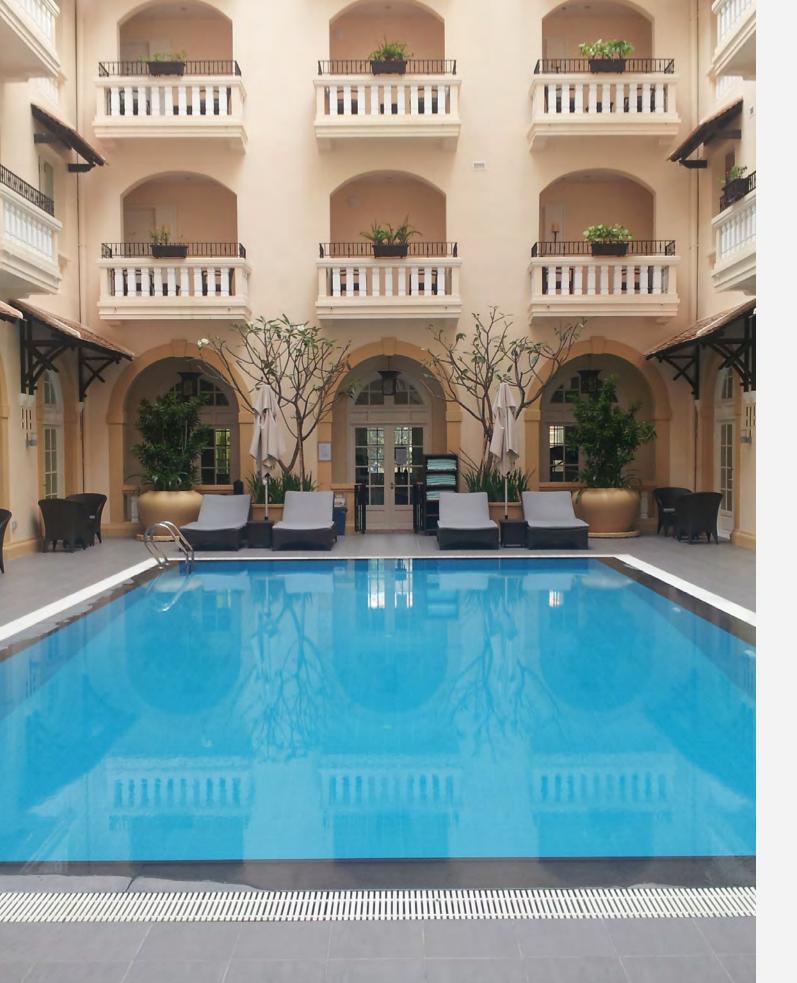

Project:
Amansara
"La Villa Princiere"

<u>Client:</u> Amansara Resorts

Location: Siem Reap, Cambodia

Scope of work:

Main contractor, structure, finishes, decoration, fit-out for the phases 1 & 2.

Project: La Residence d'Angkor

<u>Client:</u> Belmond Group

Location: Siem Reap, Cambodia

Main contractor for all civil and architectural works of 55 rooms in 2002. Main contractor for refurbishment works in 2016.

<u>Project:</u> Karma Resort