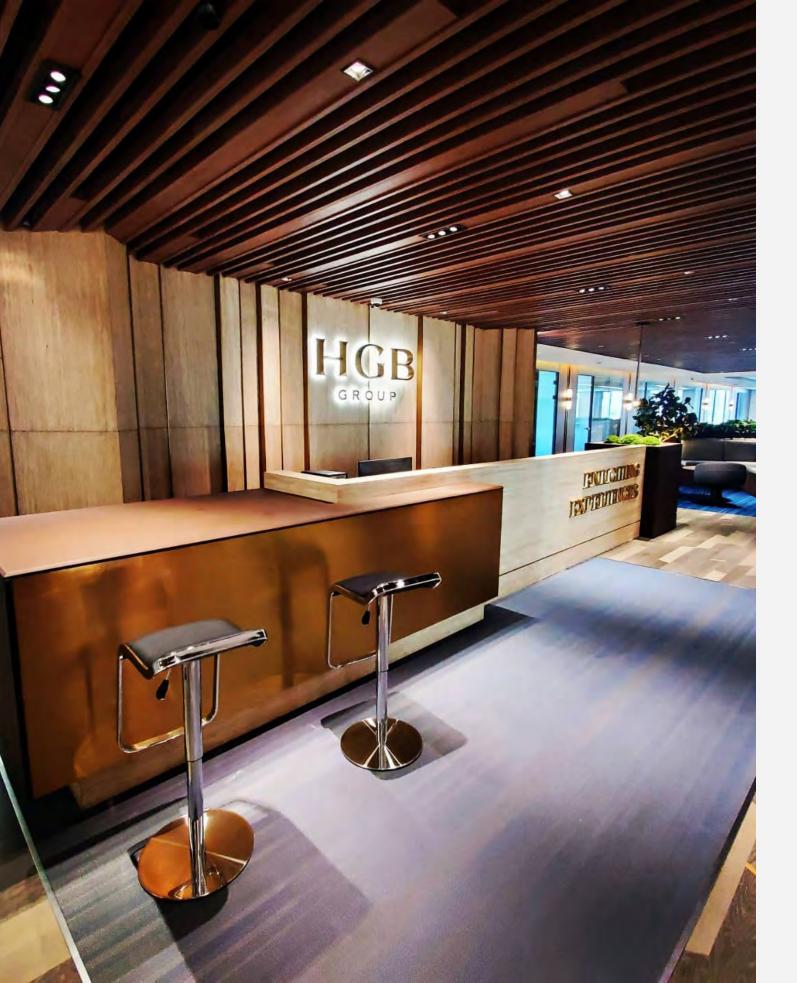

Project: HGB Head Office

Client: HGB Location: Phnom Penh, Cambodia Scope of work:

Located on the 16<sup>th</sup> floor of Hongkong Land Exchange Square building. Finishing work including wall & glass partition systems, joinery work, ceiling and floor works, MEP and fixed furniture.