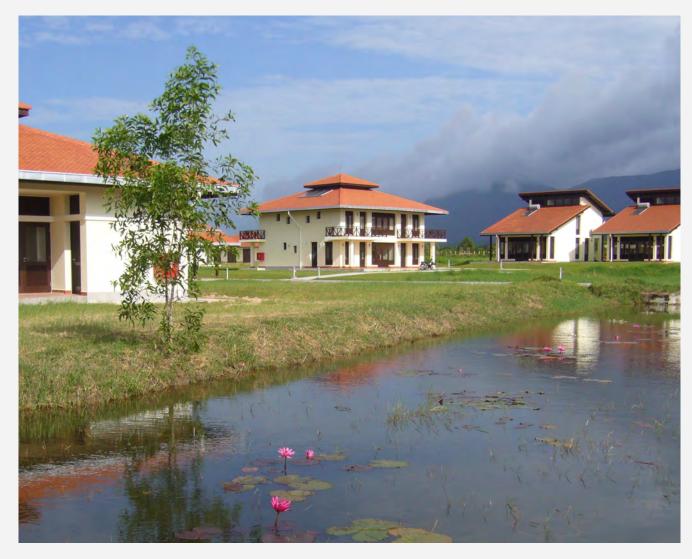

### Project:

International School of Phnom Penh (ISPP)

### Client:

International School of Phnom Penh (ISPP)

### Location:

Phnom Penh, Cambodia

### Scope of work:

Main contractor for the complete school compound including an auditorium, sport complex and 50 meters swimming pool.

Project: JPA Ta Chet

Client: Jay Pritzker Academy

Location:

Siem Reap, Cambodia Design and build main contractor for phase 1,2 and 3. 5,000 Sq.M area for one of the nongovernment organization in Cambodia.