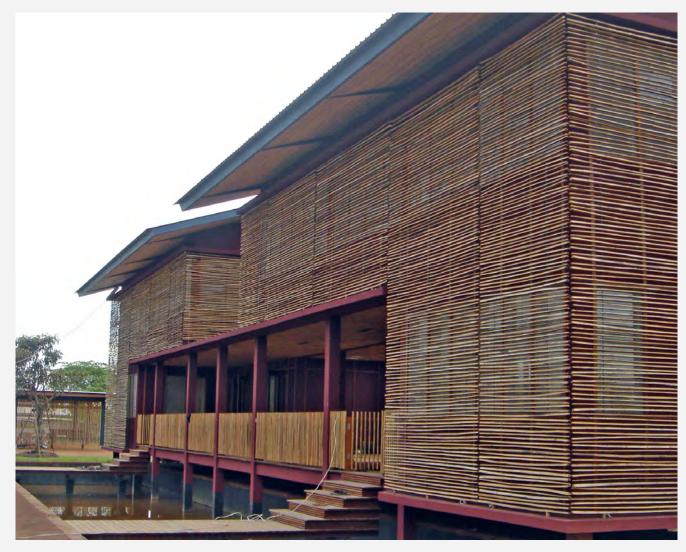

Client: Private Location: Siem Reap, Cambodia

Scope of work:

Main contractor for main civil works, 2,291 Sq.M area.

Project: Sonja Kill Memorial Hospital

Client: Sonja Kill Foundation Location: Kampot, Cambodia Scope of work: