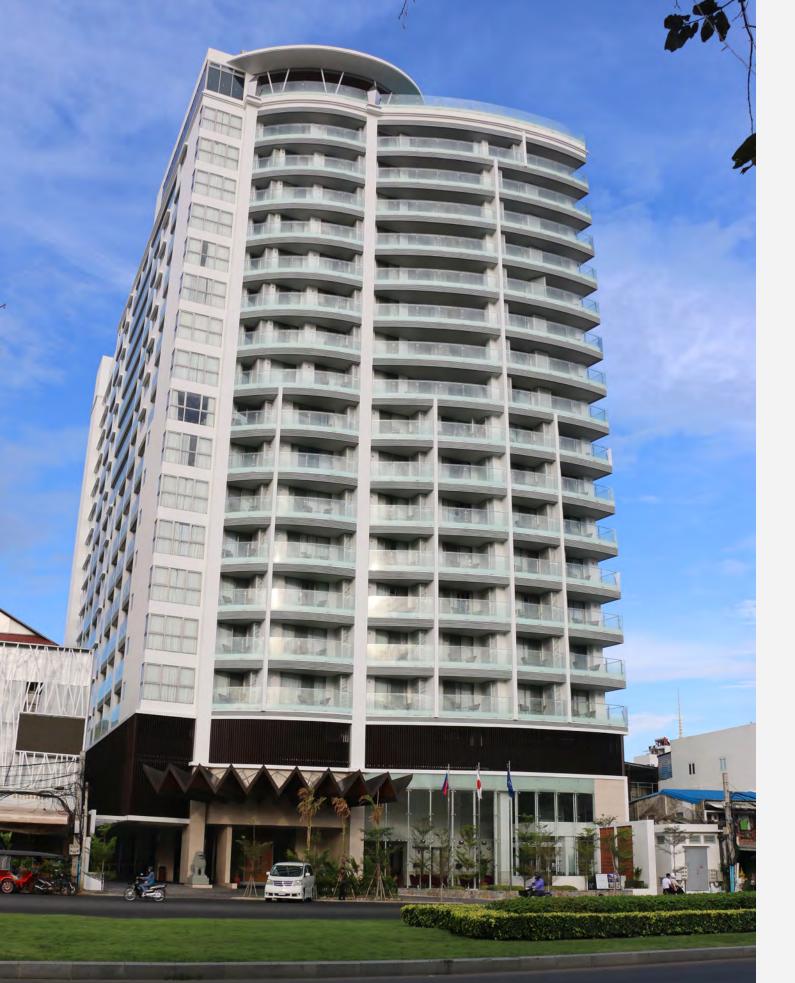

Scope of work:

Super structure contractor including RC concrete, plastering, masonry of the 18-storey hotel and embakments. 120,000 Sq.M area completed for the biggest hotel in Cambodia.

Project: Starts Hotel Emion