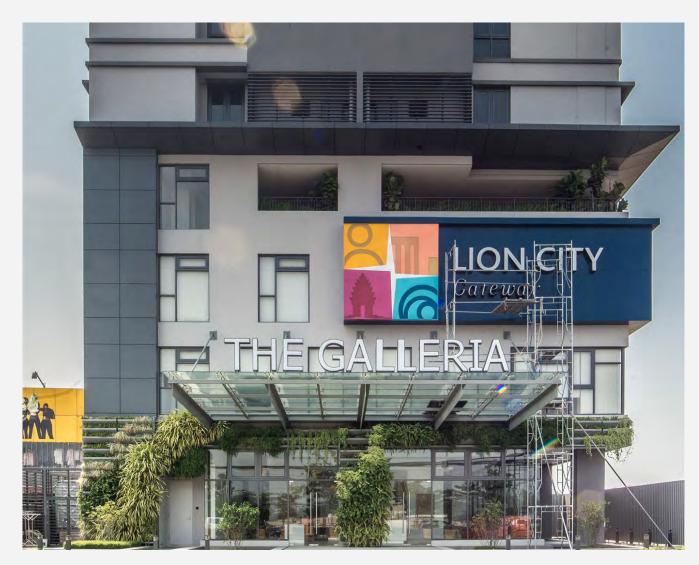

Client: Lion Group Location:
Phnom Penh,
Cambodia

Scope of work:

Main contractor for 8-storey show room building of 3,000 Sq.M. Structural works, MEP and external works for Malaysian muti-business Lion Group.