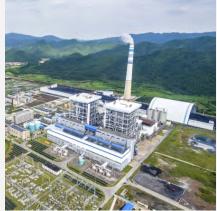

## Project:

Coal Fired Power Plant

### Client:

Nawarat (Cambodia) Co.,Ltd

### Location:

Sihanoukville, Cambodia

### Scope of work:

Main subcontractor for the civil work in different areas of the Sihanoukville CEL II power station. Sea water intake (10 meters deep). Box culvert. Hopper tunner. Coal crusher building. Conveyor and the transfer power.